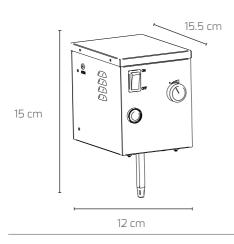

### **SPECIFICATIONS**

| Colours        |          | Black and white   |
|----------------|----------|-------------------|
| Materials      |          | Stainless Steel   |
| Rotation Speed |          | 0-1,500 R.P.M     |
| WEIGHT         | KG       | KG (W/STAND)      |
| Net            | 3.8      | 4.9               |
| DIMENSIONS     | NET (CM) | NET (W/ STAND CM) |
| Width          | 12       | 26                |
| Depth          | 15.5     | 31                |
| Height         | 15       | 51                |
| ELECTRICAL     | AMP      | FREQUENCY         |
|                | 13amn    | _                 |