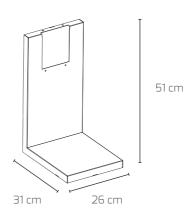

### **SPECIFICATIONS**

| Colours        |          | Black and white   |
|----------------|----------|-------------------|
| Materials      |          | Stainless Steel   |
| Rotation Speed |          | 0-1,500 R.P.M     |
| WEIGHT         | KG       | KG (W/STAND)      |
| Net            | 3.8      | 4.9               |
| DIMENSIONS     | NET (CM) | NET (W/ STAND CM) |
| Width          | 12       | 26                |
| Depth          | 15.5     | 31                |
| Height         | 15       | 51                |
| ELECTRICAL     | AMP      | FREQUENCY         |
|                | 13amn    | _                 |