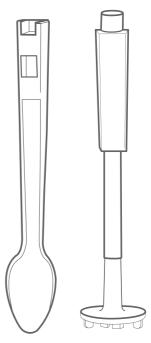

#### DISPOSABLE BESPOKE SPOON

For the likes of flurrys where the customers takeaway with the spoon

### **BLENDING BLADE**

For the creation of flavoured milkshakes

THE FLURRY MACHINE MIXES & BLENDS ADDITIONAL OPTIONS INTO YOUR SOFT ICE CREAM SUCH AS: FLAVOURS, CHOCOLATE BITS, CRUSHED COOKIES/NUTS, FRUIT CHUNKS, CEREALS, SYRUPS IN SECONDS.